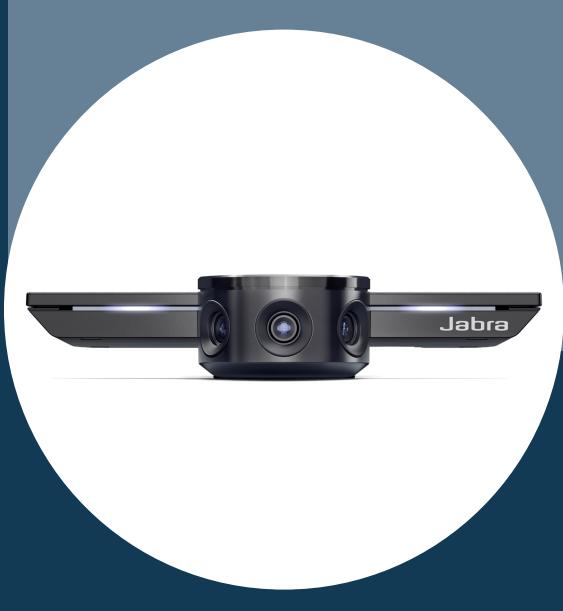

# Jabra PanaCast 50

The intelligent video bar that gives **everyone** an equal meeting experience.

#### **Picture Perfect**

180° field of view in Panoramic-4K

# Jabra PanaCast 50 Features

- Three 13-megapixel cameras, mounted in a high-precision multicamera array, cover every part of the room so no-one falls off the end of the screen.
- Jabra's patented real-time video stitching technology intelligently decides exactly the right point to live-stitch the three camera feeds together, creating a seamless 180° view in high-definition Panoramic-4K.
- Beamforming 8-mic technology maximises the signal-to-noise ratio so that everyone sounds super sharp.
- Jabra's incredible whiteboard streaming technology lets you live stream and enhance your whiteboard content so virtual and physical attendees can see it equally.
- PanaCast 50 couldn't be easier to install, with three different options to suit every room setup: Wall Mount, Table Stand and Screen Mount.