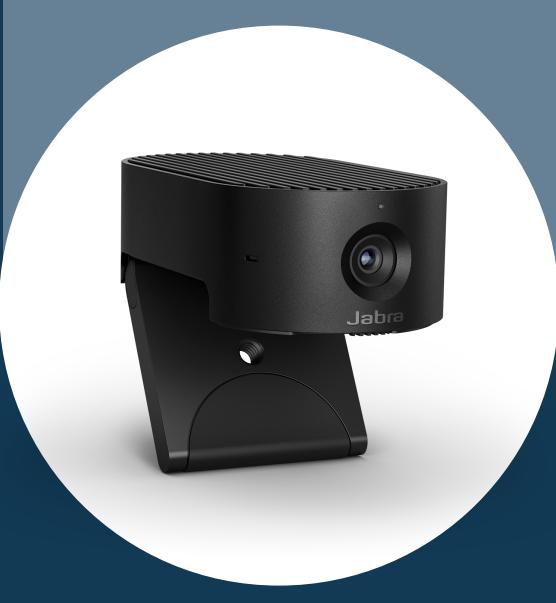

# Jabra PanaCast 20

Engineered for intelligent AI-enabled personal video conferencing.

**Premium video quality**4K Ultra-HD video

**Picture perfect**Al-enabled image enhancement

Flexible
Portable, lightweight design

# Jabra PanaCast 20 Features

- Al-powered 4K Ultra-HD video for picture-perfect image quality
- Secure Edge AI processing
- Look great even in imperfectly lit settings with Intelligent Lighting Optimization
- Intelligent Zoom frames you perfectly
- Picture-in-Picture share yourself and your content
- On-device Background Effects protect what's behind you with background blur & solid-colour background replacement
- Stay private when you need to with integrated privacy lens cover
- Easy, instant collaboration with plug-and-play USB connectivity
- Clip to any laptop screen or monitor, or mount on a tripod
- Ultra-portable with integrated foldable mounting clip