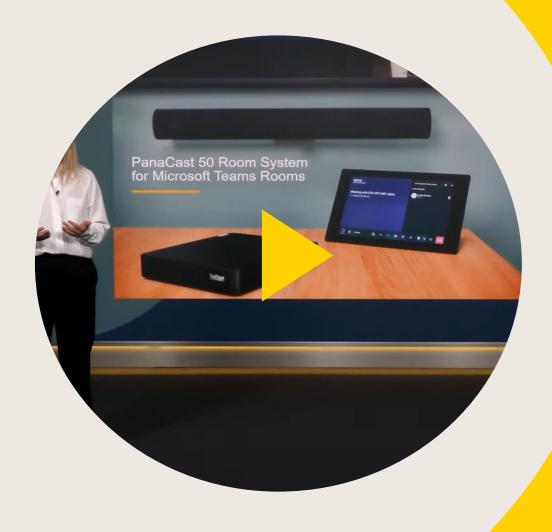

# Jabra PanaCast 50 Room System

A simple, complete meeting room solution engineered to bring hybrid teams together naturally.

# Jabra PanaCast 50 Room System Features