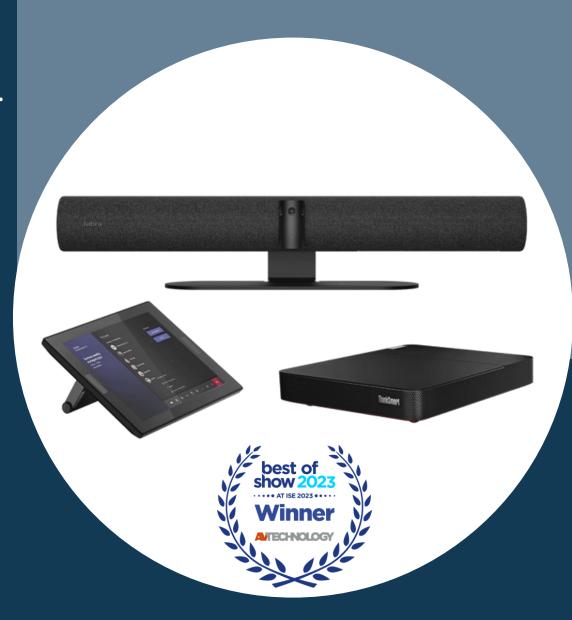

# Jabra PanaCast 50 Room System

A simple, complete meeting room solution engineered to bring hybrid teams together naturally.

# Jabra PanaCast 50 Room System Features

#### PanaCast 50

- 180° field of view as well as Panoramic-4K video resolution
- Automatically detects active speakers and intelligently adjusts the picture to focus on them
- Dynamic Composition close up view of up to 4 participants
- 8 beamforming microphones for crystal clear conversations

#### THINKSMART CORE

View Features

#### THINKSMART CONTROLLER

View Features