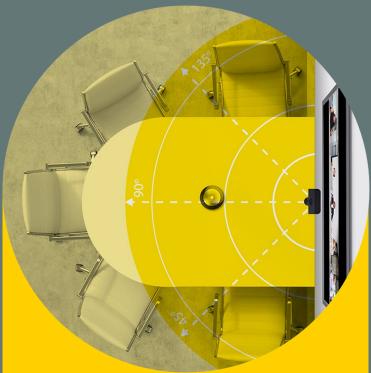

### 180-degree view

Get the complete picture. Unlike traditional video conferencing cameras, all Jabra PanaCast Solutions give you a full 180° field of view.

#### **Picture Perfect**

180° field of view in Panoramic-4K

# Jabra PanaCast 50 Features

- Three 13-megapixel cameras, mounted in a high-precision multicamera array, cover every part of the room so no-one falls off the end of the screen.
- Jabra's patented real-time video stitching technology intelligently decides exactly the right point to live-stitch the three camera feeds together, creating a seamless 180° view in high-definition Panoramic-4K.
- Beamforming 8-mic technology maximises the signal-to-noise ratio so that everyone sounds super sharp.
- Jabra's incredible whiteboard streaming technology lets you live stream and enhance your whiteboard content so virtual and physical attendees can see it equally.
- PanaCast 50 couldn't be easier to install, with three different options to suit every room setup: Wall Mount, Table Stand and Screen Mount.