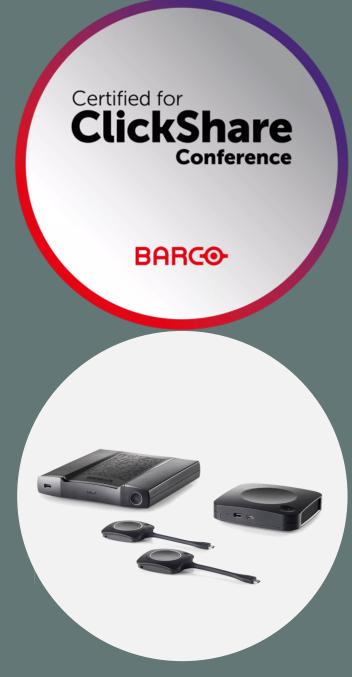

# Jabra Video Conference Solutions and Barco ClickShare Wireless Presentation System

#### **BENEFITS**

**Enhanced wireless video conferencing experience** 

Offer remote and in-room users an exceptional video meeting experience and roll out with combined Jabra and Barco ClickShare Conference in all your meeting rooms.

- Jabra Panacast offers the full 180° view. Its Intelligent Zoom function automatically includes everyone in the conversation.
- Jabra Speak connects wirelessly via Bluetooth to the ClickShare Base Unit, removing clutter and wires on the meeting room table.
- Barco ClickShare Conference allows you to collaborate seamlessly with all meeting participants and brings BYOM to any meeting room.