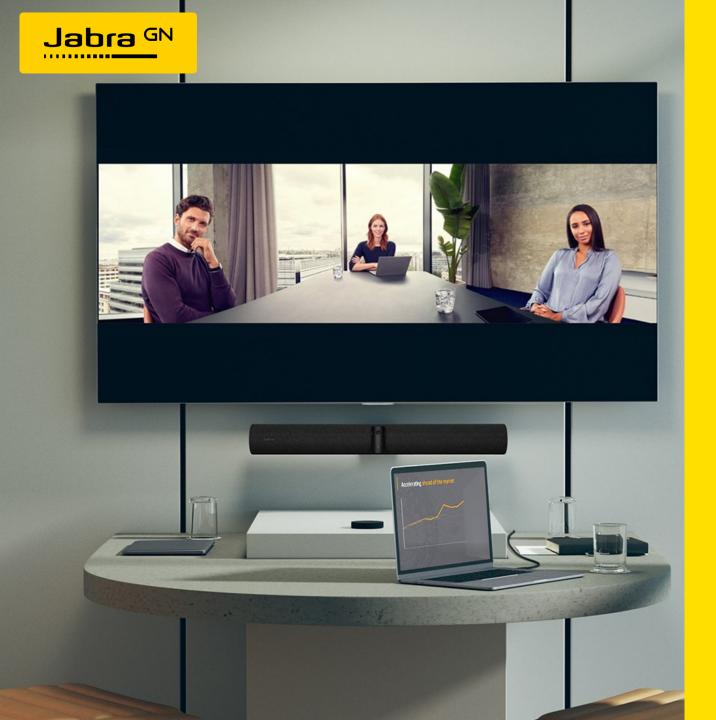

# Jabra PanaCast 50 Room System

A simple, complete meeting room solution engineered to bring hybrid teams together naturally.

#### PanaCast 50

- 180° field of view as well as Panoramic-4K video resolution
- Automatically detects active speakers and intelligently adjusts the picture to focus on them
- Dynamic Composition close up view of up to 4 participants
- 8 beamforming microphones for crystal clear conversations